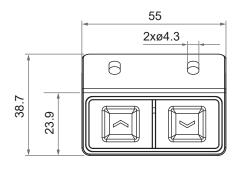

# Hand Control **DP11**

DP11 hand control is designed for lifting table or height adjustable working station. Having only UP and DOWN 2 control buttons, it features compact size and can be mounted easily.



#### **Features**

Main application: FurnitureAvailable number of buttons: 2

- Color: Black

- IP Protection level: IP20- Cable length: 1000 mm

1

# Compatibility

| Product     | Model             | DP11 spec                                                                    |
|-------------|-------------------|------------------------------------------------------------------------------|
| Control box | CF11D, CF13, CF14 | - Moteck S2 control category<br>- With Moteck E2-type 10-pin RJ plug (Fig.1) |

#### Cable plug



Fig.1 E2-type

## **Dimensions**

Unit: mm







#### **Button Definition**



## **Operating Guide**

- 1. Press and hold button  $\frown$  , the actuator is extending, i.e. table is moving up.
- 2. Press and hold button  $\checkmark$  , the actuator is retracting, i.e. table is moving down.
- 3. Actuator stops while button is released.