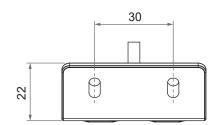

# Hand Control **DP11**

DP11 hand control is designed for lifting table or height adjustable working station. Having only UP and DOWN 2 control buttons, it features compact size and can be mounted easily.



#### **Features**

Main application: FurnitureAvailable number of buttons: 2

- Color: Black

- IP Protection level: IP20- Cable length: 1000 mm

1

# Compatibility

| Product     | Model             | DP11 spec                                                                    |
|-------------|-------------------|------------------------------------------------------------------------------|
| Control box | CF11D, CF13, CF14 | - Moteck S2 control category<br>- With Moteck E2-type 10-pin RJ plug (Fig.1) |

#### Cable plug



Fig.1 E2-type

## **Dimensions**

Unit: mm







#### **Button Definition**



## **Operating Guide**

- 1. Press and hold button  $\frown$  , the actuator is extending, i.e. table is moving up.
- 2. Press and hold button  $\checkmark$  , the actuator is retracting, i.e. table is moving down.
- 3. Actuator stops while button is released.