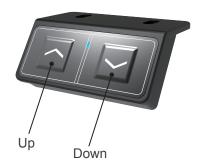

#### **Button Definition**

## **Operating Guide**

- 1. Press and hold button  $\frown$  , the actuator is extending, i.e. table is moving up.
- 2. Press and hold button  $\checkmark$  , the actuator is retracting, i.e. table is moving down.
- 3. Actuator stops while button is released.