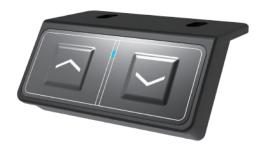

# Hand Control **DP11**

DP11 hand control is designed for lifting table or height adjustable working station. Having only UP and DOWN 2 control buttons, it features compact size and can be mounted easily.

#### **Button Definition**

## **Operating Guide**

- 1. Press and hold button  $\frown$  , the actuator is extending, i.e. table is moving up.
- 2. Press and hold button  $\checkmark$  , the actuator is retracting, i.e. table is moving down.
- 3. Actuator stops while button is released.