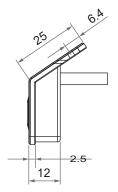

# Hand Control **DP11**

DP11 hand control is designed for lifting table or height adjustable working station. Having only UP and DOWN 2 control buttons, it features compact size and can be mounted easily.



#### **Features**

Main application: FurnitureAvailable number of buttons: 2

- Color: Black

- IP Protection level: IP20- Cable length: 1000 mm

1

# Compatibility

| Product     | Model             | DP11 spec                                                                    |
|-------------|-------------------|------------------------------------------------------------------------------|
| Control box | CF11D, CF13, CF14 | - Moteck S2 control category<br>- With Moteck E2-type 10-pin RJ plug (Fig.1) |

#### Cable plug



Fig.1 E2-type

## **Dimensions**

Unit: mm







#### **Button Definition**



## **Operating Guide**

- 1. Press and hold button  $\frown$  , the actuator is extending, i.e. table is moving up.
- 2. Press and hold button  $\checkmark$  , the actuator is retracting, i.e. table is moving down.
- 3. Actuator stops while button is released.